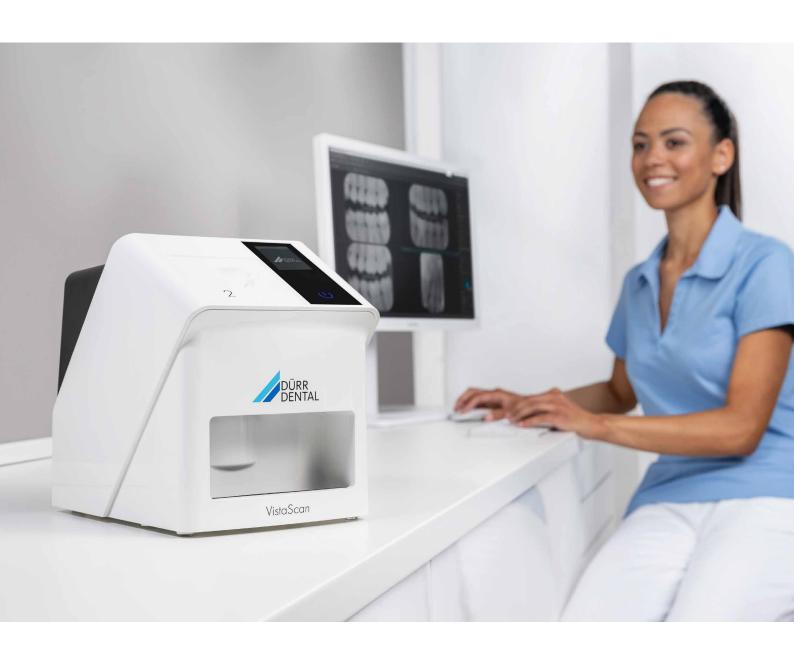

## Ready for Dental Practice 2.0

Not only does the new VistaScan Mini Easy 2.0 feature a pioneering design, it also boasts state-of-the-art technology. It works with the latest image plate technology and enables numerous new Al functions in conjunction with the VistaScan IQ image plate. Combined with the superior image quality of the tried-and-tested PCS technology, it ensures that your practice is well equipped for the future.

### Quality and efficiency demand intelligent functions

The VistaScan Mini Easy 2.0 works with VistaScan IQ image plates to ensure that it lives up to its full potential. Alongside the triedand-tested technology and outstanding image quality, this combination offers a wide range of new features that noticeably improve user friendliness, efficiency and reliability.

### Quick and easy scanning

The Easy Feed concept allows image plates to be scanned very quickly, one after the other. The VistaScan Mini Easy 2.0 can scan all intraoral image plate formats.