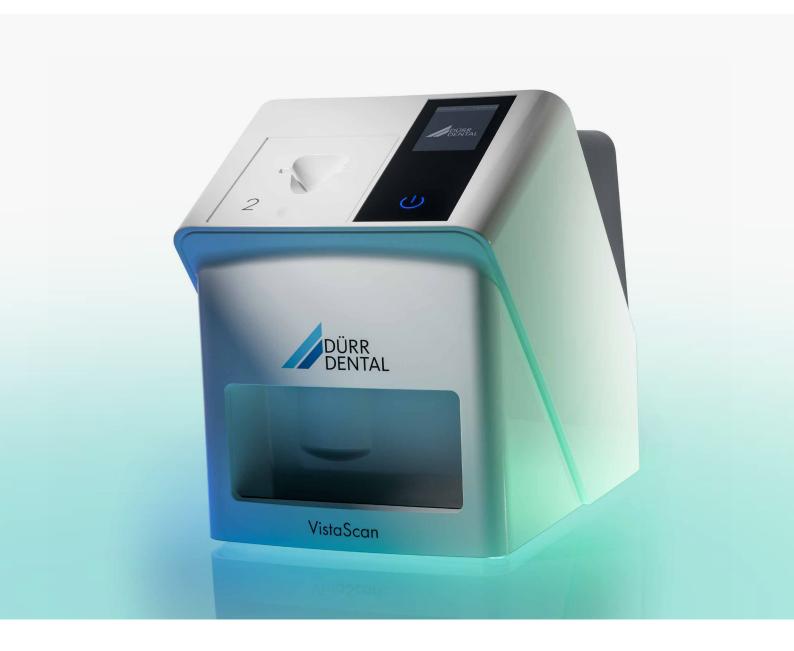

# VistaScan Mini Easy 2.0 - plug into the future

## Ready for Dental Practice 2.0

Not only does the new VistaScan Mini Easy 2.0 feature a pioneering design, it also boasts state-of-the-art technology. It works with the latest image plate technology and enables numerous new Al functions in conjunction with the VistaScan IQ image plate. Combined with the superior image quality of the tried-and-tested PCS technology, it ensures that your practice is well equipped for the future.

### The key features

The scope of delivery includes everything you need to scan IQ image plates in sizes 0 and 2.

Glass display

The high-resolution colour display offers a very user-friendly interface.

Thanks to PCS technology, the VistaScan Mini Easy 2.0 is capable of reliably displaying even early stages of caries lesions or the finest of bone structures.

### Simple connection

The LAN interface makes it easy to integrate the VistaScan Mini Easy 2.0 into a network.